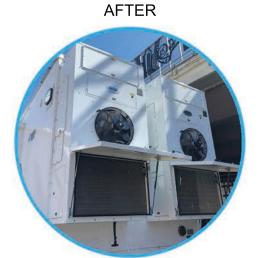

# COMMERCIAL REPLACEMENT UNITS

The Sun Never Sets On A Northern Air System

Since 1998, Northern Air Systems has been a leading provider of specialized cooling systems worldwide.

Is your Commercial Unit getting old and tired?

Are you concerned with its ability to deliver needed performance?

Is it time to replace this unit with one that delivers superior performance in the worst environments?

Our Commercial Replacement units fit directly into existing openings and ductwork, making installation easy. We also offer a host of upgraded options to address any existing performance issues.